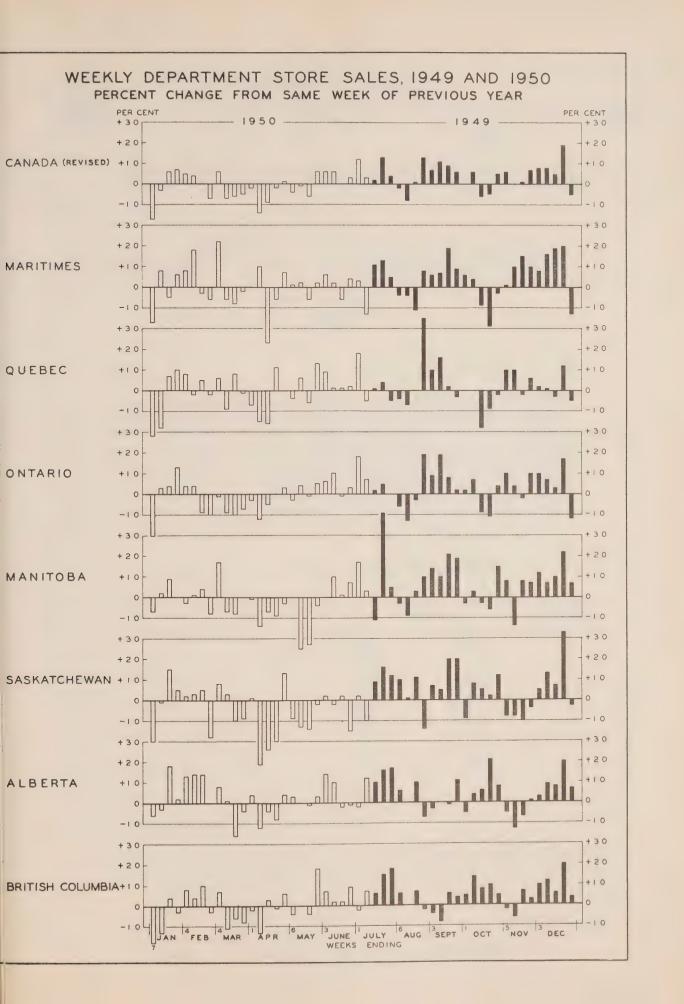

## PRELIMINARY REPORT ON DEPARTMENT STORE SALES, JANUARY, 1947

Department store sales in Canada were 20 per cent higher in January, 1947 than in January, 1946. Volume receded 49 per cent below the high December peak, a movement which is customarily experienced, but the adjusted index stood at 218.6 in January and was therefore almost identical with the average of the adjusted series for last year.

Unadjusted indexes (on the base 1935-1939 = 100) stood at 164.8 for January, 1947, 137.0 for January, 1946 and 325.7 for December, 1946.

Sales in Quebec province spurted briskly in January, as revealed by the regional summary which follows:

#### Department Store Sales Increases By Regions

|          |         | Maritime<br>Provinces | Quebec | Ontario | Prairie<br>Provinces | British<br>Columbia |
|----------|---------|-----------------------|--------|---------|----------------------|---------------------|
| January, | 1947/46 | 14%                   | 33%    | 19%     | 19%                  | 17%                 |